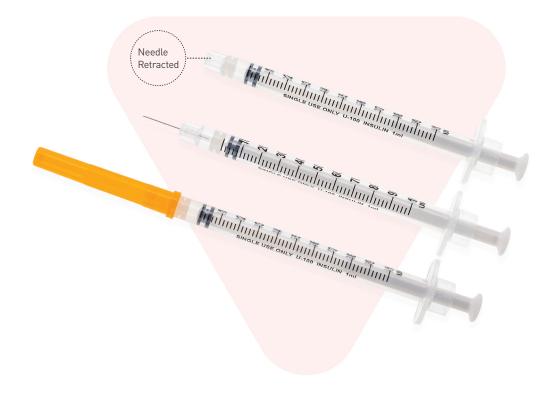

## Auto-retractable Safety Insulin Syringe

m|devices auto-retractable Safety Insulin Syringes provide enhanced safety and ease of use. The needle automatically retracts into the syringe barrel immediately following injection, significantly reducing the risk of accidental needle stick injuries.

One-handed activation is achieved through a simple, continuous press of plunger to its end.

- Automatic needle retraction for reduced needle stick risk
- One handed safety activation
- (>) Bold scale markings
- Orange cap for easy identification
- > Pre-attached needle
- (>) Clear barrel
- > Peel open pouch